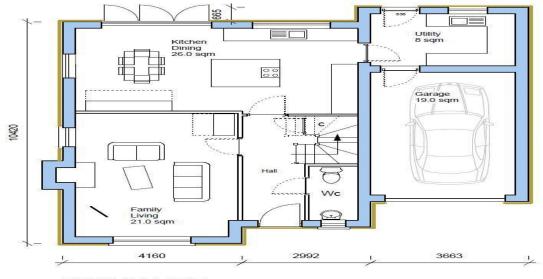

Sales 01952 641111

email: harwood@harwoodestates.com www.telfordestateagent.co.uk Dean Milington Buisness Owner Harwood The Estate Agents (Wellington) Lettings 01952 505505

GROUND FLOOR Internal Floor Area = 146 sqm (1,572 sqft) Internal Garage Area = 19 sqm (205 sqft)