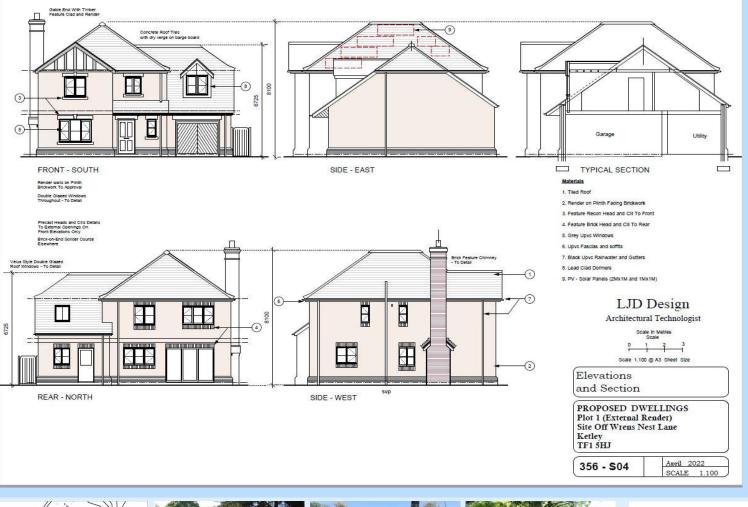

## Land at Wrens Nest Lane, Wrens Nest Lane, Ketley, Telford, Shropshire, TF1 5HL

Full Planning Permission for Two Executive Spacious Four Bedroom Detached Properties. Excellent opportunity to purchase Plot 2: Planning reference TWC/2022/0405. Located on the edge of a well established residential area, tucked away, accessed via private lane providing access to a small number of executive style properties. Excellent access to the main road network, a short drive to the M54 link, local shops and amenities.